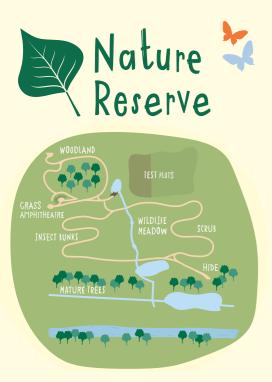

FREE zone

Visit our 14 acre haven for native wildlife. Follow the signs from the car park to visit for FREE or for more information go to www.chesterzoo.org/naturereserve