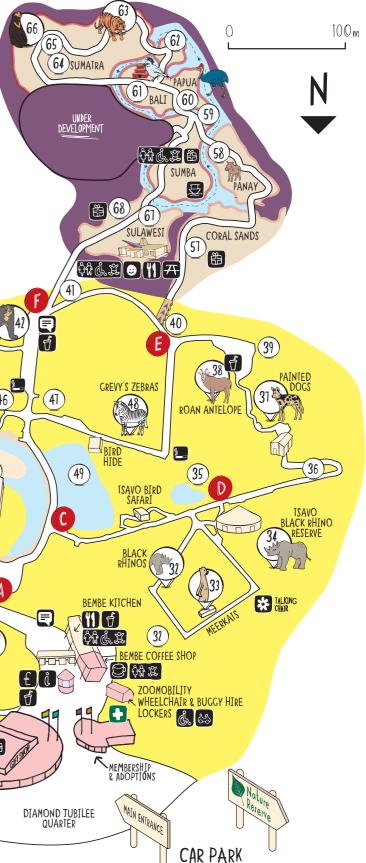

#### Madagascar: Ring-tailed lemurs, forsa ANDS CHESTER at ZOO THINGS TO DO THINGS TO DO Additional charges may apply) 🗟 Lazy River Boat Trip 🕑 Madagascar Play! JUST ASK ANIMALS TO SEE 🕑 Sumba School Room lemurs & black lemurs 🕑 🖑 Wildlife Wood Anyone wearing a Chester D Prevost's squirrelVisayan warty pig 2 Komodo dragons & Manado Permit Office \* Visit the Gardens Zoo name badge will mountain chicken frogs A public bridleway splits PLACES TO EAT & SHOP be happy to answer PLACES TO EAT & SHOP 3 Dwarf mongoose 59 Dusky pademelon Chester Zoo in two. Use your questions! Manado Street Kitchen WOODEN BATS' BRIDGE or (4) Red pandas & tree kangaroo June's Food Court ELEPHANT BRIDGE to cross 🛅 Manado Shop 60 Southern cassowary 5 Wetland Bird Nursery Doopa-doopa parties! from one side to the other. 6 Bali starlings & 6 Parrot Breeding Centre (Pre-booked) The Oakfield (1) Owls Java spa**r**rows (8) Giant otters 61 Banteng 5) <sup>6</sup>Sumatran tigers ANIMALS TO SEE 9 Aquarium 10 Flamingos 64 Malayan tapir HINESE ROCK GARD (31) Black rhinos WILDLIFE GARDEN 65 Indonesian songbirds 1 Penguins 33 Meerkats and porcupines 4 12 Lemurs & pheasants CONSERVATION THE OAKFIELD f (34) Black rhinos 66 Sun bears & binturona (35) Cranes ANIMALS TO SEE H 61 (46 Anoa 36 Rock hyrax 13 Butterflies & insects 68 Babirusa 3 Painted dogs Ħ (14) Giraffes (38) Roan antelope UNDER DEVELOPMENT 15 Congo buffalo (39) Aardvarks GREATER 16 Chimpanzees MONKEYS U de (40) Sitatunga D Pheasant Aviary WILDLIFE (41) Bongos 0 À 18 Short-clawed otters 0 \* 53 (41) Andean bears & babirusa FACE PAINTING & HANDIMALS (43) Tapir, capybara & 🕑 Orangutans, gibbons & giant anteater (52) reticulated pythons (44) Bats 20 Blue-throated macaws NX ELEPHANT BRIDGE 0 45 Philippine spotted deer 21 Hyacinth macaws \* YOU ARE HERE 46 Miniature monkeys ŶŶĠ.X D Sand lizards 30 Look for the red circles on ELEPHANTS OF THE ASTAN FOREST (1) Kirk's dik dik Aye-aye posts to help find out (48) Grevy's zebras Daguars, sloths, ants & where you are (56) (49) African Wetland Aviary in the zoo. Amazonas aquarium 50 Monkeys 鹊 25 Pudu (5) Greater one-horned rhino 26 Frogs, tuatara & tortoises THINGS TO DO (52) Camels 21 Bush dogs IICKEIS A 01 Treetop Challenge (53) Onagers 28 Red river hogs Let your little ones swing, leap, climb (f) (54) Cheetahs 🕑 Okapi & gaboon viper and balance around our amazing (55) Elephants adventure course! 30 Eurasian black vultures 31 (56) Asian Aquarium Face Painting & Handimals Æ Lions PLACES TO EAT & SHOP THINGS TO DO Bembe Coffee Shop 💿 Ape Around 🗱 Andes Garden 1 Bembe Kitchen Wheelchair, scooter and kids buggy hire & lockers r V 8 **A** Covered picnic space hanaina place PLACES TO EAT & SHOP 🛱 Gift Shop Feature garden 🚻 Restaurant បំដំ oilets Taguar Coffee House € Cash machine Safari Treats A & Accessible toilets Refreshment kiosk Guest services pavillion 🗝 Baby changing

PLEASE NOTE: THIS MAP IS FOR ILLUSTRATIVE PURPOSES ONLY AND IS SUBJECT TO CHANGE. FROM TIME TO TIME WE MAY NEED TO MOVE SPECIES TO A DIFFERENT HABITAT OR CHANGE ROUTES FOR SITE IMPROVEMENTS

iaht bites

CHESTER ZOO OPERATES A NO SMOKING POLICY. SMOKING IS ONLY ALLOWED IN THESE DESTGNATED AREAS